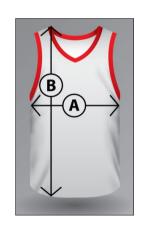

## SIZE CHART

| SINGLET SIZE      | 6-kid | 8-kid | 10-kid | 12-kid | 14-kid | 16-kid | XS | S  |
|-------------------|-------|-------|--------|--------|--------|--------|----|----|
| CHEST A (half) cm | 37    | 40    | 42     | 44     | 46     | 47     | 47 | 48 |
| LENGTH B          | 50    | 54    | 57     | 61     | 62     | 63     | 66 | 68 |

| SHORT SIZE      | 6-kid | 8-kid | 10-kid | 12-kid | 14-kid | 16-kid | XS | S  |
|-----------------|-------|-------|--------|--------|--------|--------|----|----|
| WAIST (full) cm | 42    | 44    | 46     | 47     | 50     | 64     | 62 | 64 |
| LENGTH          | 33    | 33    | 35     | 38     | 40     | 44     | 42 | 46 |